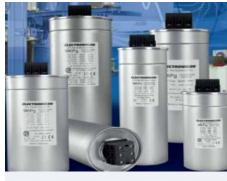

## **Power Quality Spares**

Low Power Factor is a big concern for any industry and many industries face penalties for low pf. We provide power quality spares as per your requirement.

**LV Heavy** Rating: 5 to 50 kVAR

**Duty** Voltage: 230 to 1200 V

**Capacitor:** Mounting Type: Surface Mount

**Application: PF improvement** 

/Tuned /Detuned harmonic filter

MV Heavy Rating: 50 to 300 kVAR

**Duty** Voltage: 3.3 to 12 kV

**Capacitor:** Mounting Type: Surface Mount

**Application: PF improvement** 

/Tuned/Detuned harmonic filter

LV Reactor: Rating: 12.5 to 150 kVAR

**Voltage:** 400 to 1200 V

**Application:** Tuned/Detune

harmonics filter

**Specialty:** Made of high-class