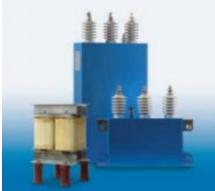

**Application: PF improvement** 

/Tuned/Detuned harmonic filter

LV Reactor: Rating: 12.5 to 150 kVAR

**Voltage:** 400 to 1200 V

**Application:** Tuned/Detune

harmonics filter

**Specialty:** Made of high-class

transformer sheets and copper

wire or aluminum band

HV Reactor: Rating: 75 to 200/ kVAR

Voltage: 3.3 to 12 kV

**Application:** Tuned/Detuned

harmonic filter

Contact us: <a href="https://ieng.tech/">https://ieng.tech/</a>