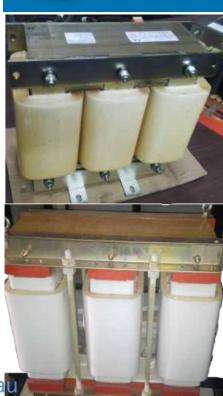

**Application: PF improvement** 

/Tuned/Detuned harmonic filter

LV Reactor: Rating: 12.5 to 150 kVAR

**Voltage:** 400 to 1200 V

**Application:** Tuned/Detune

harmonics filter

**Specialty:** Made of high-class

transformer sheets and copper

wire or aluminum band

HV Reactor: Rating: 75 to 200/ kVAR

Voltage: 3.3 to 12 kV

**Application:** Tuned/Detuned

harmonic filter

Contact us: <a href="https://ieng.tech/">https://ieng.tech/</a>