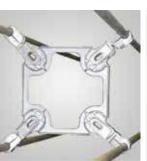

## **Transmission Tower**

We manufacture all kinds of transmission towers from 33kV to 400kV. Our expertise includes:

- Suspension Towers
- Angle Towers
- Dead End / River Crossing Tower

Spacer Dampers are used in EHV and UHV lines to maintain the spacing between the sub-conductors and also reduce the fatigue on the conductor by acting as a vibration damper.

400kV Quad Tension Quad Bundle Assembly

Twin Spacer Damper

**Quad Spacer Damper** 

Quad Rigid Spacer

8 Bundle Spacer

Transmission Towers

Proto assembly of Transmission Tower & Structures

**Clevis Thimble** Damper & Corona with Guy Grip Control Coil