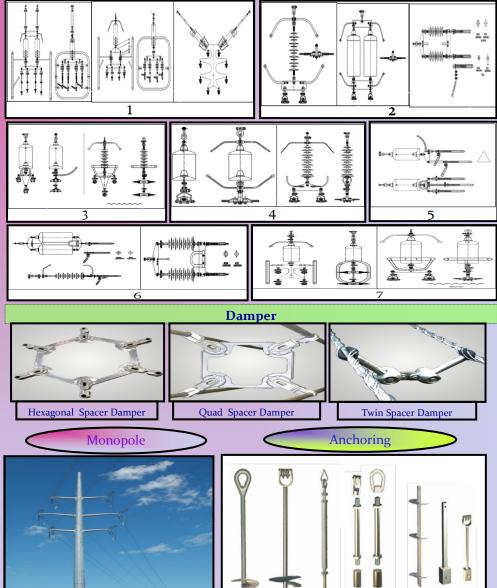

## **TRANSMISION LINE PRODUCT**

Thimble Oval Eye Nut Eye Nut

Extension Rod & Couplings Extension

Square-Shart Shaft Screw Ancho

## **Transmission Tower**

We manufacture all kinds of transmission towers from 33kV to 400kV. Our expertise includes:

- Suspension Towers
- Angle Towers
- Dead End / River Crossing Tower

Spacer Dampers are used in EHV and UHV lines to maintain the spacing between the sub-conductors and also reduce the fatigue on the conductor by acting as a vibration damper.

Traditionally overhead transmission lines are built on lattice type structures. Significant ROW and aesthetic issues have stalled the construction of new transmission line. Replacement of lattice type structure with Monopole structure is a momentous step in the field of power transmission.

We provide anchoring solutions foe installation of modular structure used in emergency restoration deployment. We can provide full range of hardware fittings accessories. Foundation plates, stays/ guys and anchors. Our solution will enable service provider to use modular structures for rapid restoration of transmission line in case of damage to tower structure and sections.

- 1. 1200kV Double Tension/ Single Suspension/ V-suspension String Assembly for Octa Bundle Conductors
- 2. 132kV Single/ Twin Suspension/ Twin Tension Insulator String Assembly for Twin Bundle Conductor
- 3. 220kV 'I' Suspension Insulator String Assembly for Triple Bundle Conductors
- 4. 220kV Suspension Insulator String Assembly for Single / Twin Bundle Conductor
- 5. 220kV Tension Insulator String Assembly for Triple Bundle Conductors
- 6. 220kV Twin Tension Insulator String Assembly for Single / Twin Bundle Conductor

## **Transmission Line**

1200kV Single V Suspension String for Octagonal Bundle with CC Rings

765kV V Suspension String for Hexagonal Bundle

765kV Quad Tension Hardware Assembly for Hexagonal Bundle

400kV Single Suspension Twin Bundle Assembly

400kV Quad Tension Quad Bundle Assembly

Twin Spacer Damper

**Quad Spacer Damper** 

Quad Rigid Spacer

8 Bundle Spacer

Transmission Towers

Proto assembly of Transmission Tower & Structures

**Clevis Thimble** Damper & Corona with Guy Grip Control Coil