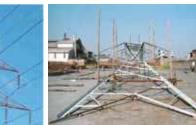

## **Transmission Tower**

We manufacture all kinds of transmission towers from 33kV to 400kV. Our expertise includes:

- Suspension Towers
- Angle Towers
- Dead End / River Crossing Tower

Spacer Dampers are used in EHV and UHV lines to maintain the spacing between the sub-conductors and also reduce the fatigue on the conductor by acting as a vibration damper.

Traditionally overhead transmission lines are built on lattice type structures. Significant ROW and aesthetic issues have stalled the construction of new transmission line. Replacement of lattice type structure with Monopole structure is a momentous step in the field of power transmission.

400kV Quad Tension Quad Bundle Assembly

Twin Spacer Damper

**Quad Spacer Damper** 

Quad Rigid Spacer

8 Bundle Spacer

Transmission Towers

Proto assembly of Transmission Tower & Structures

**Clevis Thimble** Damper & Corona with Guy Grip Control Coil