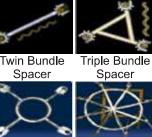

- 1. 1200kV Double Tension/ Single Suspension/ V-suspension String Assembly for Octa Bundle Conductors
- 2. 132kV Single/ Twin Suspension/ Twin Tension Insulator String Assembly for Twin Bundle Conductor
- 3. 220kV 'I' Suspension Insulator String Assembly for Triple Bundle Conductors
- 4. 220kV Suspension Insulator String Assembly for Single / Twin Bundle Conductor
- 5. 220kV Tension Insulator String Assembly for Triple Bundle Conductors
- 6. 220kV Twin Tension Insulator String Assembly for Single / Twin Bundle Conductor

400kV Quad Tension Quad Bundle Assembly

Twin Spacer Damper

**Quad Spacer Damper** 

Quad Rigid Spacer

8 Bundle Spacer

Transmission Towers

Proto assembly of Transmission Tower & Structures

**Clevis Thimble** Damper & Corona with Guy Grip Control Coil