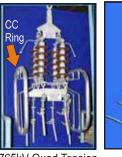

## **Transmission Line**

1200kV Single V Suspension String for Octagonal Bundle with CC Rings

765kV V Suspension String for Hexagonal Bundle

765kV Quad Tension Hardware Assembly for Hexagonal Bundle

400kV Single Suspension Twin Bundle Assembly