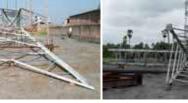

## **Transmission Tower**

We manufacture all kinds of transmission towers from 33kV to 400kV. Our expertise includes:

- Suspension Towers
- Angle Towers
- Dead End / River Crossing Tower

Spacer Dampers are used in EHV and UHV lines to maintain the spacing between the sub-conductors and also reduce the fatigue on the conductor by acting as a vibration damper.

Traditionally overhead transmission lines are built on lattice type structures. Significant ROW and aesthetic issues have stalled the construction of new transmission line. Replacement of lattice type structure with Monopole structure is a momentous step in the field of power transmission.