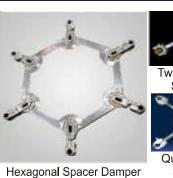

## **Transmission Tower**

We manufacture all kinds of transmission towers from 33kV to 400kV. Our expertise includes:

- Suspension Towers
- Angle Towers
- Dead End / River Crossing Tower

Spacer Dampers are used in EHV and UHV lines to maintain the spacing between the sub-conductors and also reduce the fatigue on the conductor by acting as a vibration damper.

400kV Quad Tension Quad Bundle Assembly

Twin Spacer Damper

**Quad Spacer Damper** 

Quad Rigid Spacer

8 Bundle Spacer

Transmission Towers

Proto assembly of Transmission Tower & Structures

**Clevis Thimble** Damper & Corona with Guy Grip Control Coil